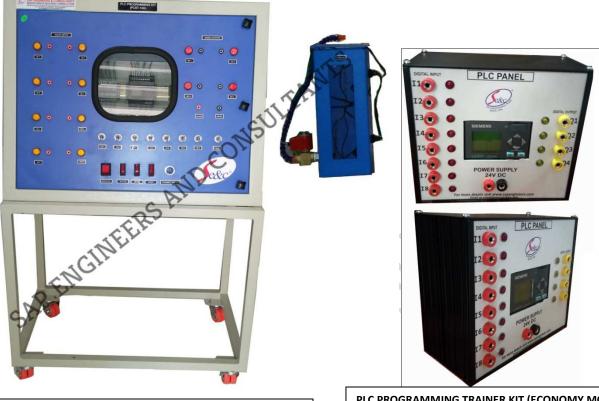

# SAP E & C PLC PROGRAMMING TRAINER KIT (PRODUCT CODE: PCST-14A AND PCST-14A\_ECO)

PLC PROGRAMMING TRAINER KIT (PCST – 14A)

PLC PROGRAMMING TRAINER KIT (ECONOMY MODEL) (PCST-14A\_ECO)

The **PLC Programming Trainer Kit (PCST – 14A)** gives an idea regarding the basics of Programmable Logic Controllers, Ladder Programming Techniques, input-output interfacing of PLC unit & real time usage & applications.

# Technical Specification: -

| No. | Item Name                                                                                             | Technical Specifications                                                      |
|-----|-------------------------------------------------------------------------------------------------------|-------------------------------------------------------------------------------|
| 1   | PLC Make-                                                                                             | SIEMENS LOGO/AB MICRO 810/Delta/Mitsubishi/Eqvt.                              |
|     |                                                                                                       | Digital inputs- 8, Digital outputs- 4                                         |
|     |                                                                                                       | PC interface facility, PC-PLC interfacing cable.                              |
|     |                                                                                                       | Front panel for display of digital input /output status: Lamps (8 Nos.),      |
|     |                                                                                                       | LED Indicators (4 Nos.), Ladder diagram programming on PC.                    |
| 2   | Ladder Programming                                                                                    | Logo soft/CCW /Eqvt.                                                          |
|     | Software-                                                                                             |                                                                               |
| 3   | Power Supply-                                                                                         | 24VDC, 3A Power source. 4"X2"X2"                                              |
| 4   | 2080-USB ADAPTER-                                                                                     | USB Adapter Plug for Micro810 12-pt only                                      |
| 5   | 2080-LCD-                                                                                             | 1.5 LCD Display and Keypad, for Micro810 & Siemens Logo                       |
| 6   | PLC panel dimensions-                                                                                 | PLC panel: 2 Ft. X 1Ft. X 2 Ft., Mounting Frame: 2FtX1.5FtX2Ft                |
|     |                                                                                                       | Economy model: 185mm x 90mm x 150mm                                           |
| 7   | Necessary Input / Output simulating devices.                                                          |                                                                               |
| 8   | Electrical control panel for                                                                          | simulation of digital inputs (Consisting of Toggle Switches 8 no. & proximity |
|     | sensor 1 No.)                                                                                         |                                                                               |
| 9   | Output compatibility to Solenoid valves, Electric motors as actuating elements in respective assorted |                                                                               |

## System Dimensions: Approx. 2 Ft. (L) X 1.5 Ft. (W) X 4 Ft. (H)

Weight: Approx. 25Kg